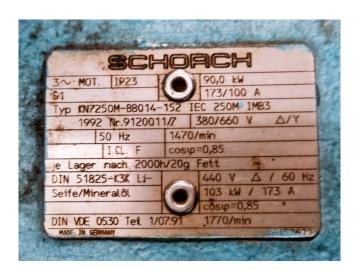

## **Specifications**

| Brand                                           | Grasso                          |
|-------------------------------------------------|---------------------------------|
| Туре                                            | RC 411                          |
| Refrigerant                                     | NH 3 / Freon                    |
| kW at $+10^{\circ}\text{C}/+40^{\circ}\text{C}$ | 660,0                           |
| kW at 0°C/+40°C                                 | 441,8                           |
| kW at -5ºC/+40ºC                                | 354,7                           |
| kW at -10°C/+40°C                               | 278,9                           |
| Electromotor Specs                              | 50 HZ - 380/660V - 103          |
|                                                 | KW - 1470 rpm.                  |
| On steel base frame                             | ✓                               |
| Pressure safety switches                        | ✓                               |
| Hp/Lp/Op                                        |                                 |
| Pressure gauges                                 |                                 |
|                                                 | 1                               |
| Hp/Lp/Op                                        | <b>V</b>                        |
|                                                 | ✓<br>✓                          |
| Hp/Lp/Op                                        |                                 |
| Hp/Lp/Op<br>Oil separator                       | ✓                               |
| Hp/Lp/Op Oil separator Sight Glass              | <ul><li>532,0</li></ul>         |
| Hp/Lp/Op Oil separator Sight Glass m3 / h       | <ul><li>532,0</li></ul>         |
| Hp/Lp/Op Oil separator Sight Glass m3 / h       | <pre>532,0 2770x1330x1770</pre> |

## **Used Grasso RC 411**

Used Grasso RC 411 unit driven by a V-belt. Complete with Grasso RC 411 Reciprocating compressor, Schorch KN7250S-BB014-152 elektromotor, Oil seperator 114 L, Pressure and safety switches/gauges, V-belt protective hood, Sight Glass.