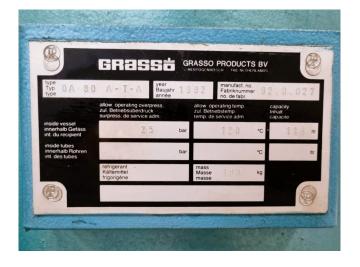

## **Specifications**

| Brand                                           | Grasso                          |
|-------------------------------------------------|---------------------------------|
| Туре                                            | RC 411                          |
| Refrigerant                                     | NH 3 / Freon                    |
| kW at $+10^{\circ}\text{C}/+40^{\circ}\text{C}$ | 660,0                           |
| kW at 0°C/+40°C                                 | 441,8                           |
| kW at -5ºC/+40ºC                                | 354,7                           |
| kW at -10°C/+40°C                               | 278,9                           |
| Electromotor Specs                              | 50 HZ - 380/660V - 103          |
|                                                 | KW - 1470 rpm.                  |
| On steel base frame                             | ✓                               |
| Pressure safety switches                        | ✓                               |
| Hp/Lp/Op                                        |                                 |
| Pressure gauges                                 |                                 |
|                                                 | 1                               |
| Hp/Lp/Op                                        | <b>V</b>                        |
|                                                 | ✓<br>✓                          |
| Hp/Lp/Op                                        |                                 |
| Hp/Lp/Op<br>Oil separator                       | ✓                               |
| Hp/Lp/Op Oil separator Sight Glass              | <ul><li>532,0</li></ul>         |
| Hp/Lp/Op Oil separator Sight Glass m3 / h       | <ul><li>532,0</li></ul>         |
| Hp/Lp/Op Oil separator Sight Glass m3 / h       | <pre>532,0 2770x1330x1770</pre> |

## **Used Grasso RC 411**

Used Grasso RC 411 unit driven by a V-belt. Complete with Grasso RC 411 Reciprocating compressor, Schorch KN7250S-BB014-152 elektromotor, Oil seperator 114 L, Pressure and safety switches/gauges, V-belt protective hood, Sight Glass.