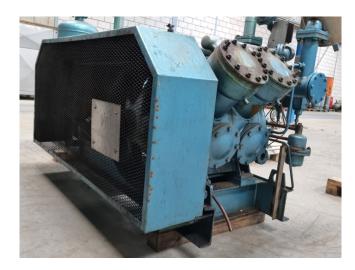

## **Used Grasso RC 411**

Used Grasso RC 411 unit driven by a V-belt. Complete with Grasso RC 411 Reciprocating compressor, Schorch KN7250S-BB014-152 elektromotor, Oil seperator 114 L, Pressure and safety switches/gauges, V-belt protective hood, Sight Glass.