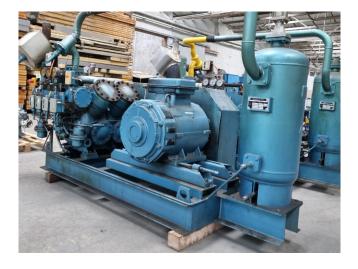

## **Used Grasso RC 411**

Used Grasso RC 411 unit driven by a V-belt. Complete with Grasso RC 411 Reciprocating compressor, Schorch KN7250S-BB014-152 elektromotor, Oil seperator 114 L, Pressure and safety switches/gauges, V-belt protective hood, Sight Glass.