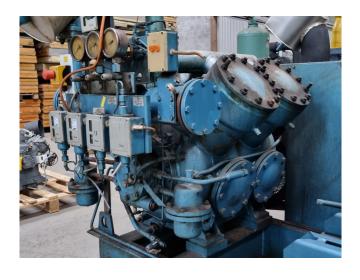

## **Used Grasso RC 411**

Used Grasso RC 411 unit driven by a V-belt. Complete with Grasso RC 411 Reciprocating compressor, Schorch KN7250S-BB014-152 elektromotor, Oil seperator 114 L, Pressure and safety switches/gauges, V-belt protective hood, Sight Glass.