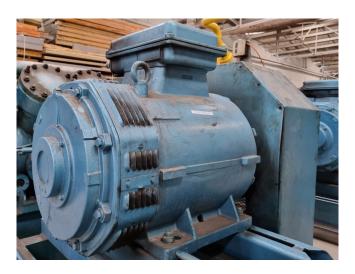

## **Used Grasso RC 411**

Used Grasso RC 411 unit driven by a V-belt. Complete with Grasso RC 411 Reciprocating compressor, Schorch KN7250S-BB014-152 elektromotor, Oil seperator 114 L, Pressure and safety switches/gauges, V-belt protective hood, Sight Glass.