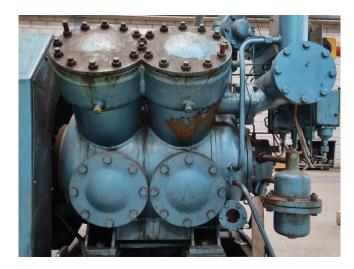

## **Used Grasso RC 411**

Used Grasso RC 411 unit driven by a V-belt. Complete with Grasso RC 411 Reciprocating compressor, Schorch KN7250S-BB014-152 elektromotor, Oil seperator 114 L, Pressure and safety switches/gauges, V-belt protective hood, Sight Glass.