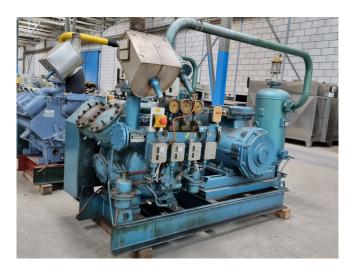

## **Used Grasso RC 411**

Used Grasso RC 411 unit driven by a V-belt. Complete with Grasso RC 411 Reciprocating compressor, Schorch KN7250S-BB014-152 elektromotor, Oil seperator 114 L, Pressure and safety switches/gauges, V-belt protective hood, Sight Glass.