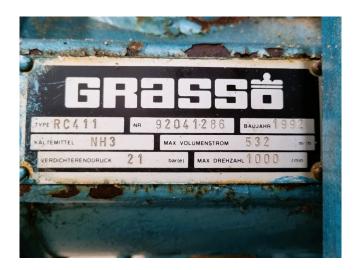

## **Specifications**

| Brand                                           | Grasso                          |
|-------------------------------------------------|---------------------------------|
| Туре                                            | RC 411                          |
| Refrigerant                                     | NH 3 / Freon                    |
| kW at $+10^{\circ}\text{C}/+40^{\circ}\text{C}$ | 660,0                           |
| kW at 0°C/+40°C                                 | 441,8                           |
| kW at -5ºC/+40ºC                                | 354,7                           |
| kW at -10°C/+40°C                               | 278,9                           |
| Electromotor Specs                              | 50 HZ - 380/660V - 103          |
|                                                 | KW - 1470 rpm.                  |
| On steel base frame                             | ✓                               |
| Pressure safety switches                        | ✓                               |
| Hp/Lp/Op                                        |                                 |
| Pressure gauges                                 |                                 |
|                                                 | 1                               |
| Hp/Lp/Op                                        | <b>V</b>                        |
|                                                 | ✓<br>✓                          |
| Hp/Lp/Op                                        |                                 |
| Hp/Lp/Op<br>Oil separator                       | ✓                               |
| Hp/Lp/Op Oil separator Sight Glass              | <ul><li>532,0</li></ul>         |
| Hp/Lp/Op Oil separator Sight Glass m3 / h       | <ul><li>532,0</li></ul>         |
| Hp/Lp/Op Oil separator Sight Glass m3 / h       | <pre>532,0 2770x1330x1770</pre> |