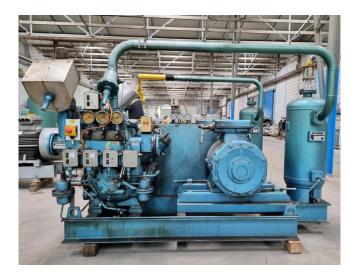

## **Used Grasso RC 411**

Used Grasso RC 411 unit driven by a V-belt. Complete with Grasso RC 411 Reciprocating compressor, Schorch KN7250S-BB014-152 elektromotor, Oil seperator 114 L, Pressure and safety switches/gauges, V-belt protective hood, Sight Glass.