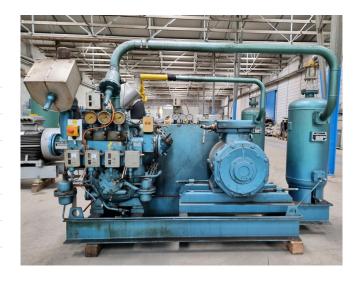

## **Used Grasso RC 411**

Used Grasso RC 411 unit driven by a V-belt. Complete with Grasso RC 411 Reciprocating compressor, Schorch KN7250S-BB014-152 elektromotor, Oil seperator 114 L, Pressure and safety switches/gauges, V-belt protective hood, Sight Glass.